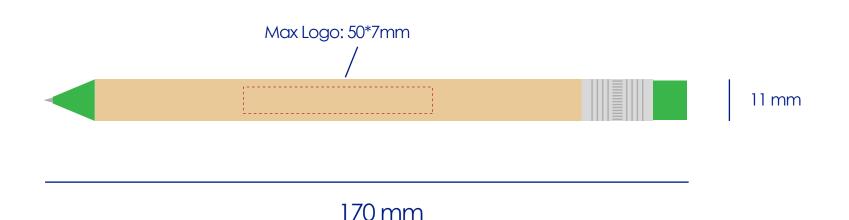

## **Product Colour Natural** Green

**Enviro Ballpoint Pen** 170 mm \* 11 mm **Branding Method: Pad Print** 

## **Logo Size**